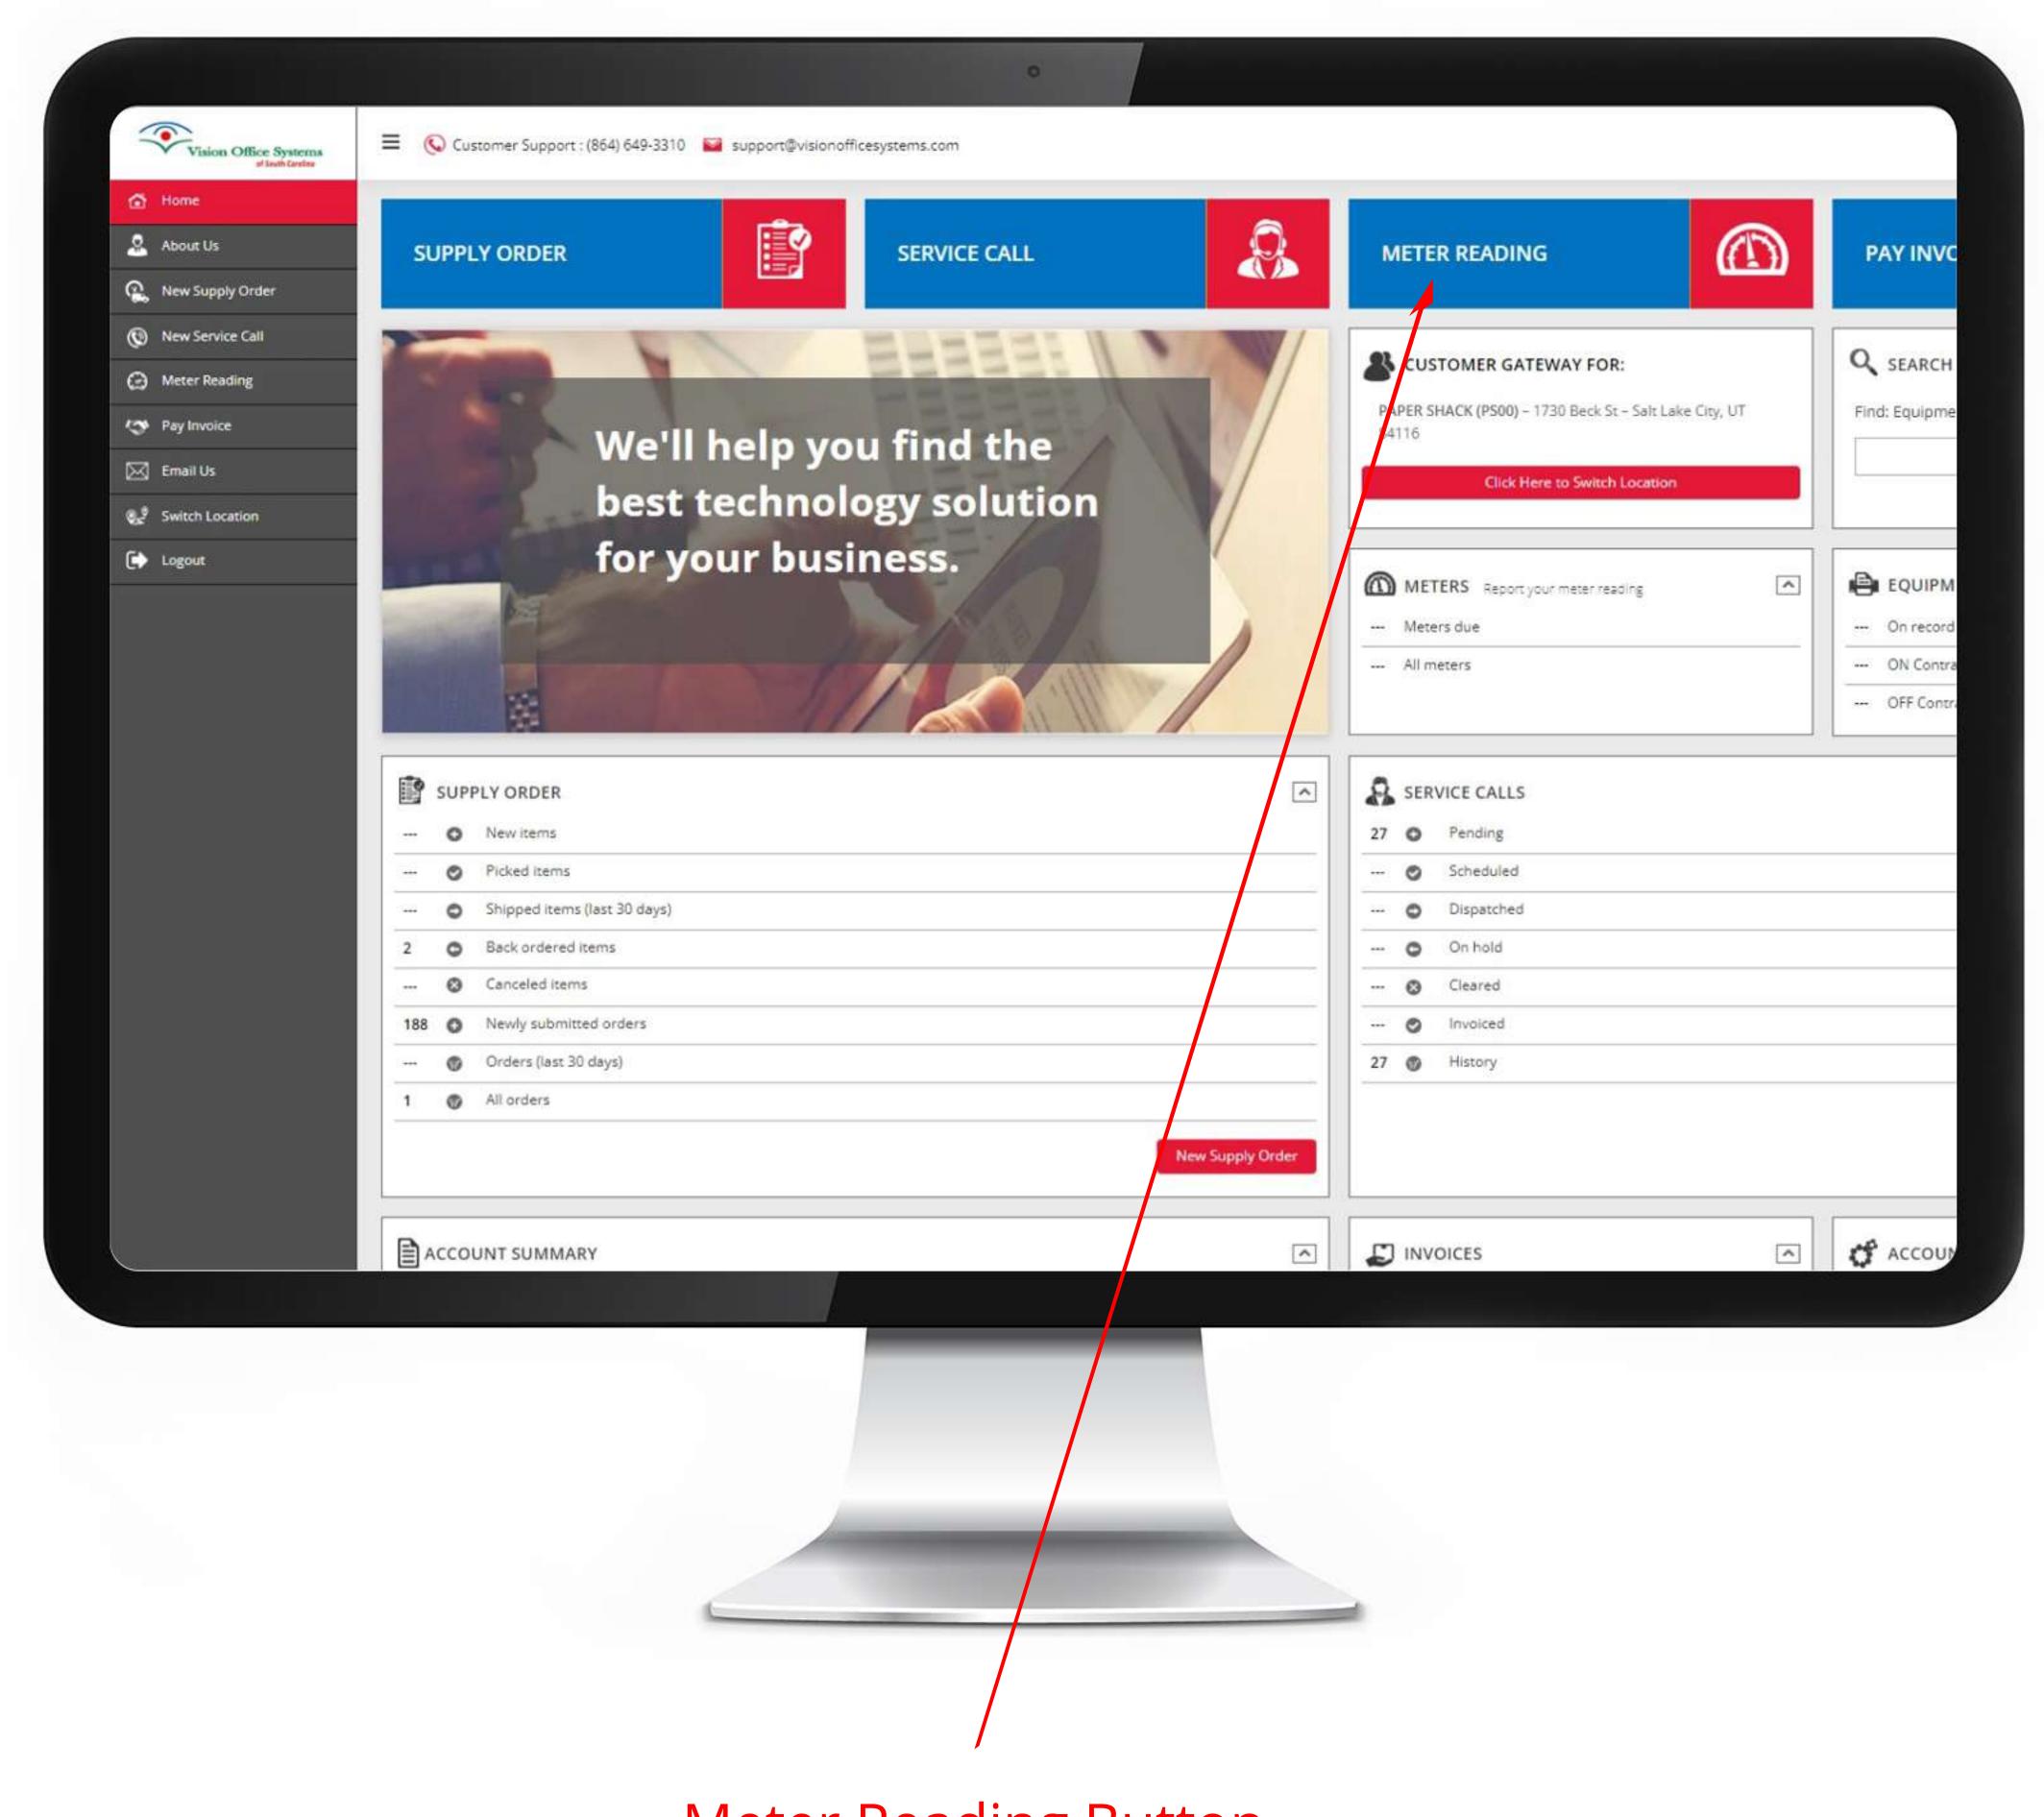

## 1. How to Submit a Meter Reading:

→ 1.1) Login: On the login screen, enter your Username and Password. Click the Log in button.

→ 1.2) Navigate to the Meter Reading Button :- On the dashboard screen, click on the Meter Reading Button.

Meter Reading Button

▶ 1.3) Locate the machine you are submitting a meter for:- On the Meter reading page, scroll to the machine you want to submit a meter for. Choose the date you read the meter.

→ 1.4) Type new meter reading in :- Type the meter in the New Reading box. This will generate a popup. Click OK to close the popup.