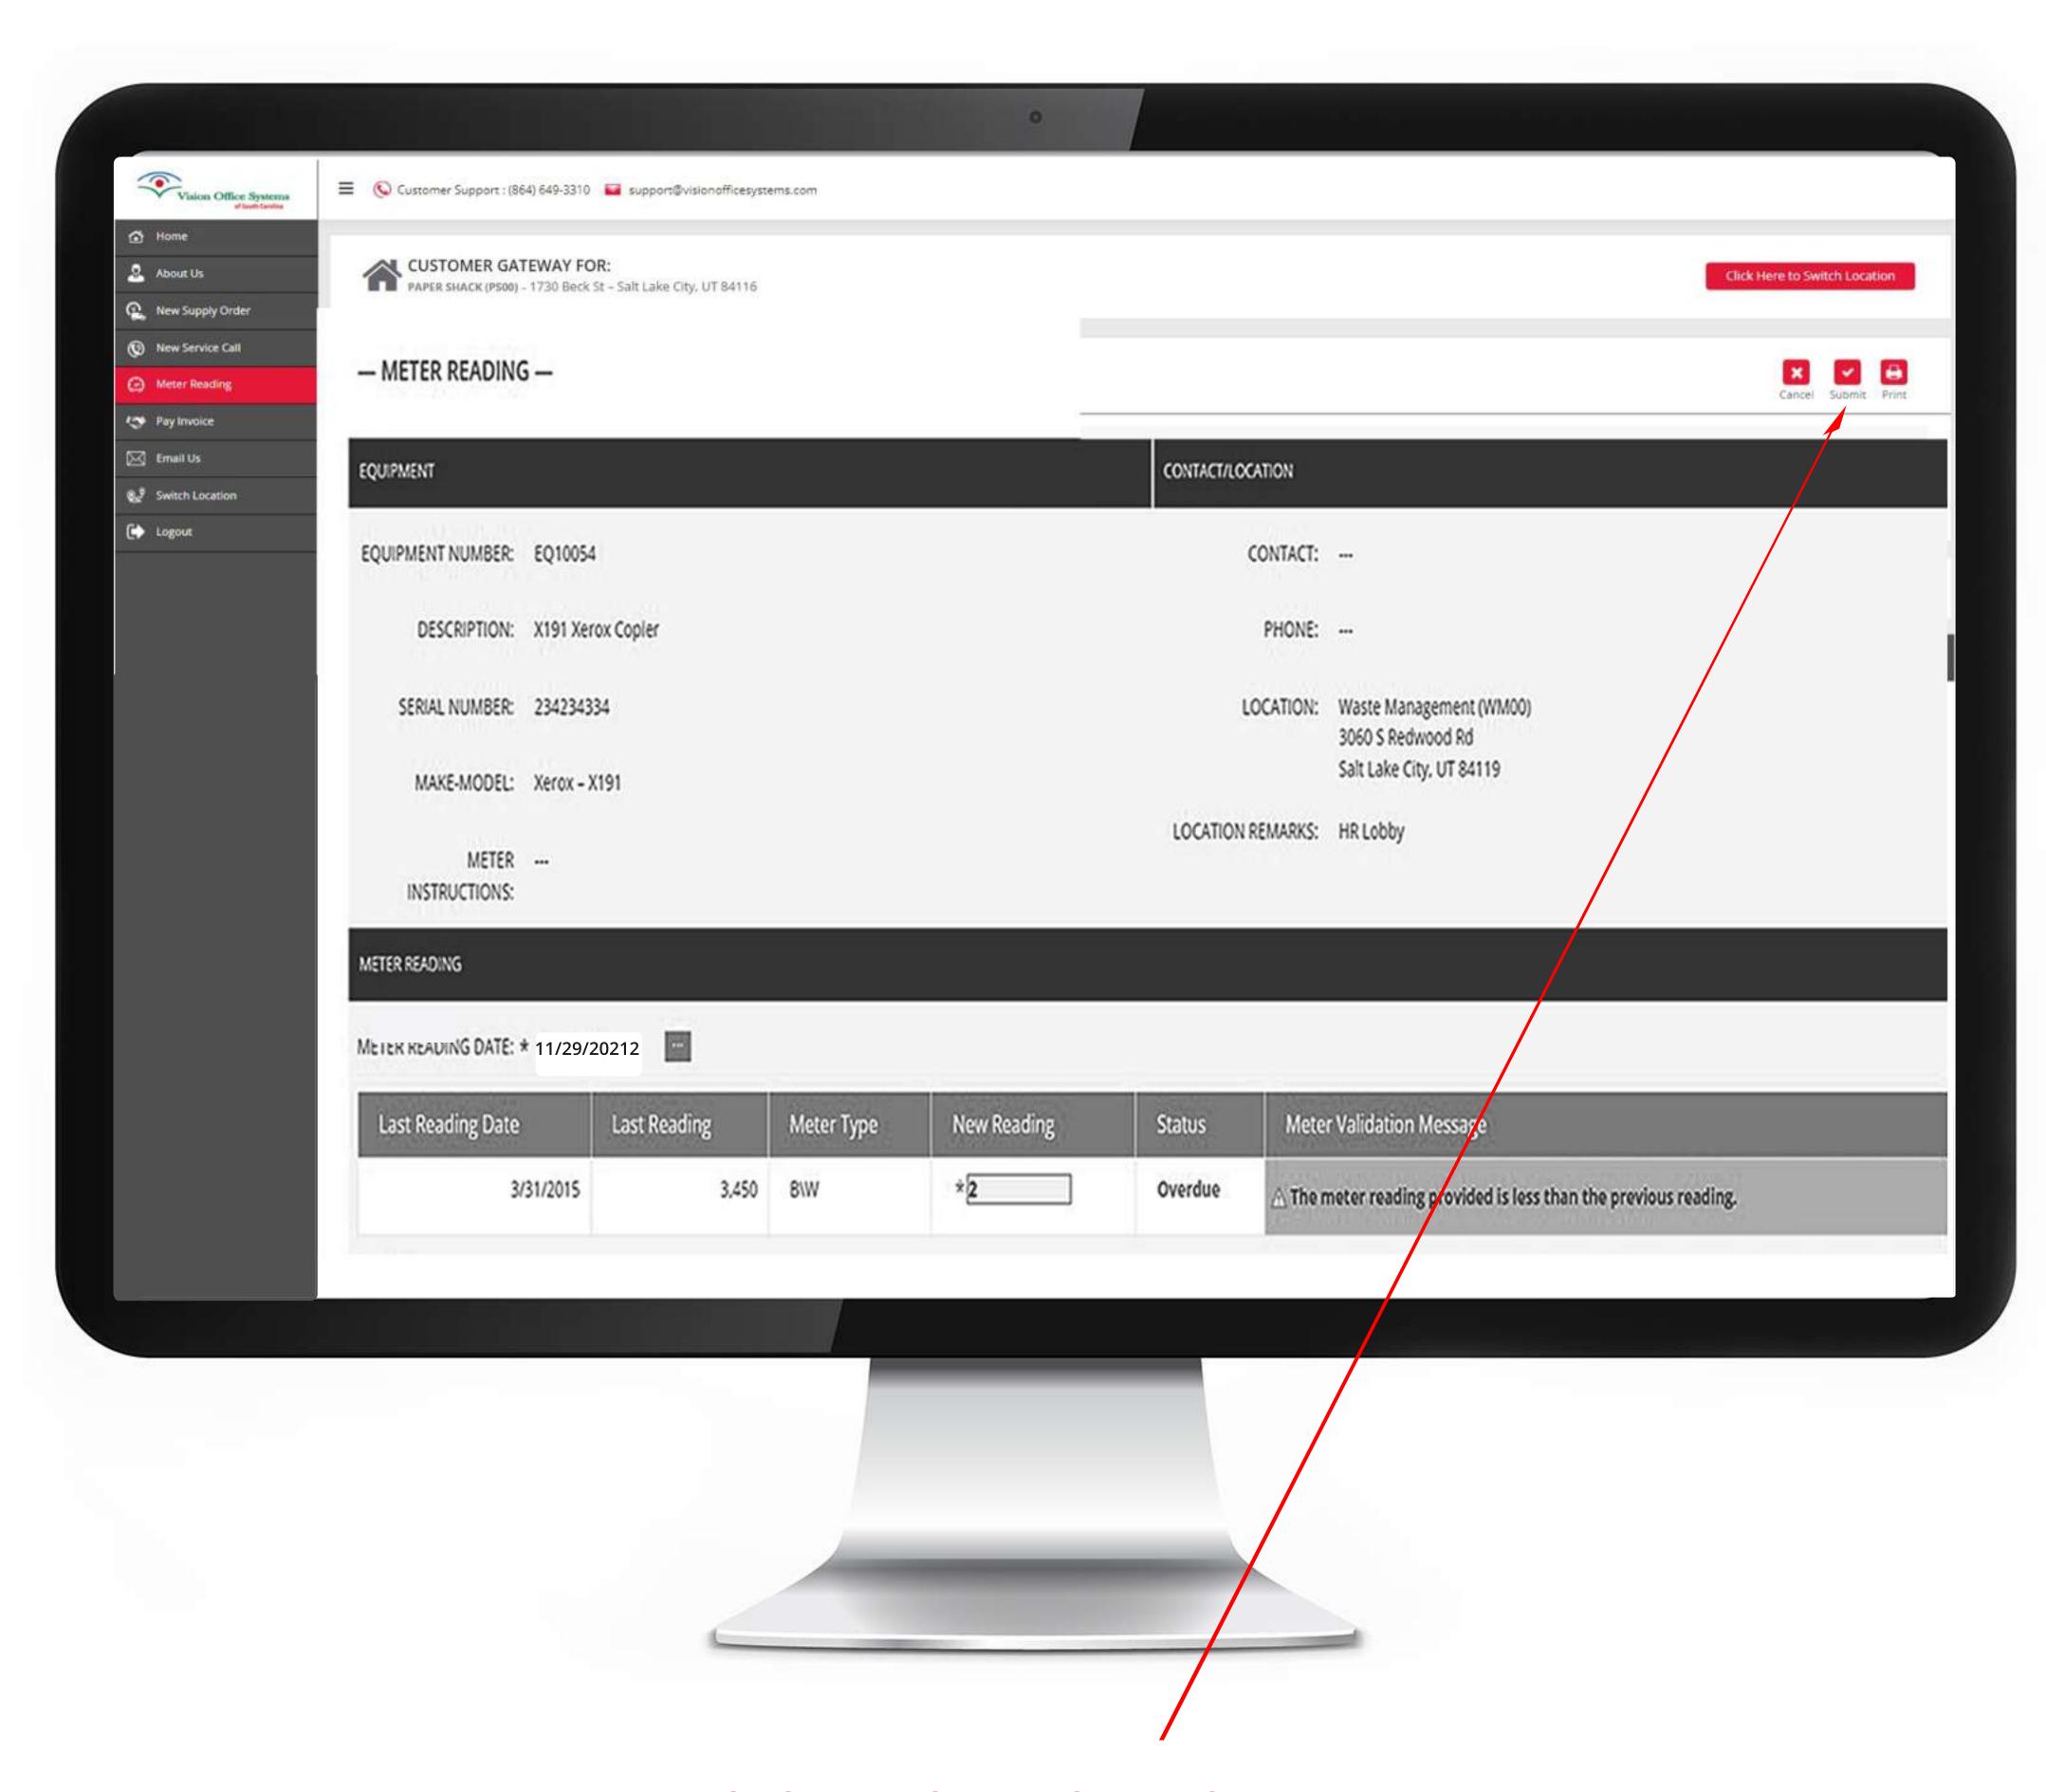

## 1. How to Submit a Meter Reading:

→ 1.1) Login: On the login screen, enter your Username and Password. Click the Log in button.

→ 1.2) Navigate to the Meter Reading Button :- On the dashboard screen, click on the Meter Reading Button.

Enter the reading in the text box and click ok

→ 1.5) Click Submit: Click the Submit button at the top or bottom of the page to save your meter reading.

Click on the submit button