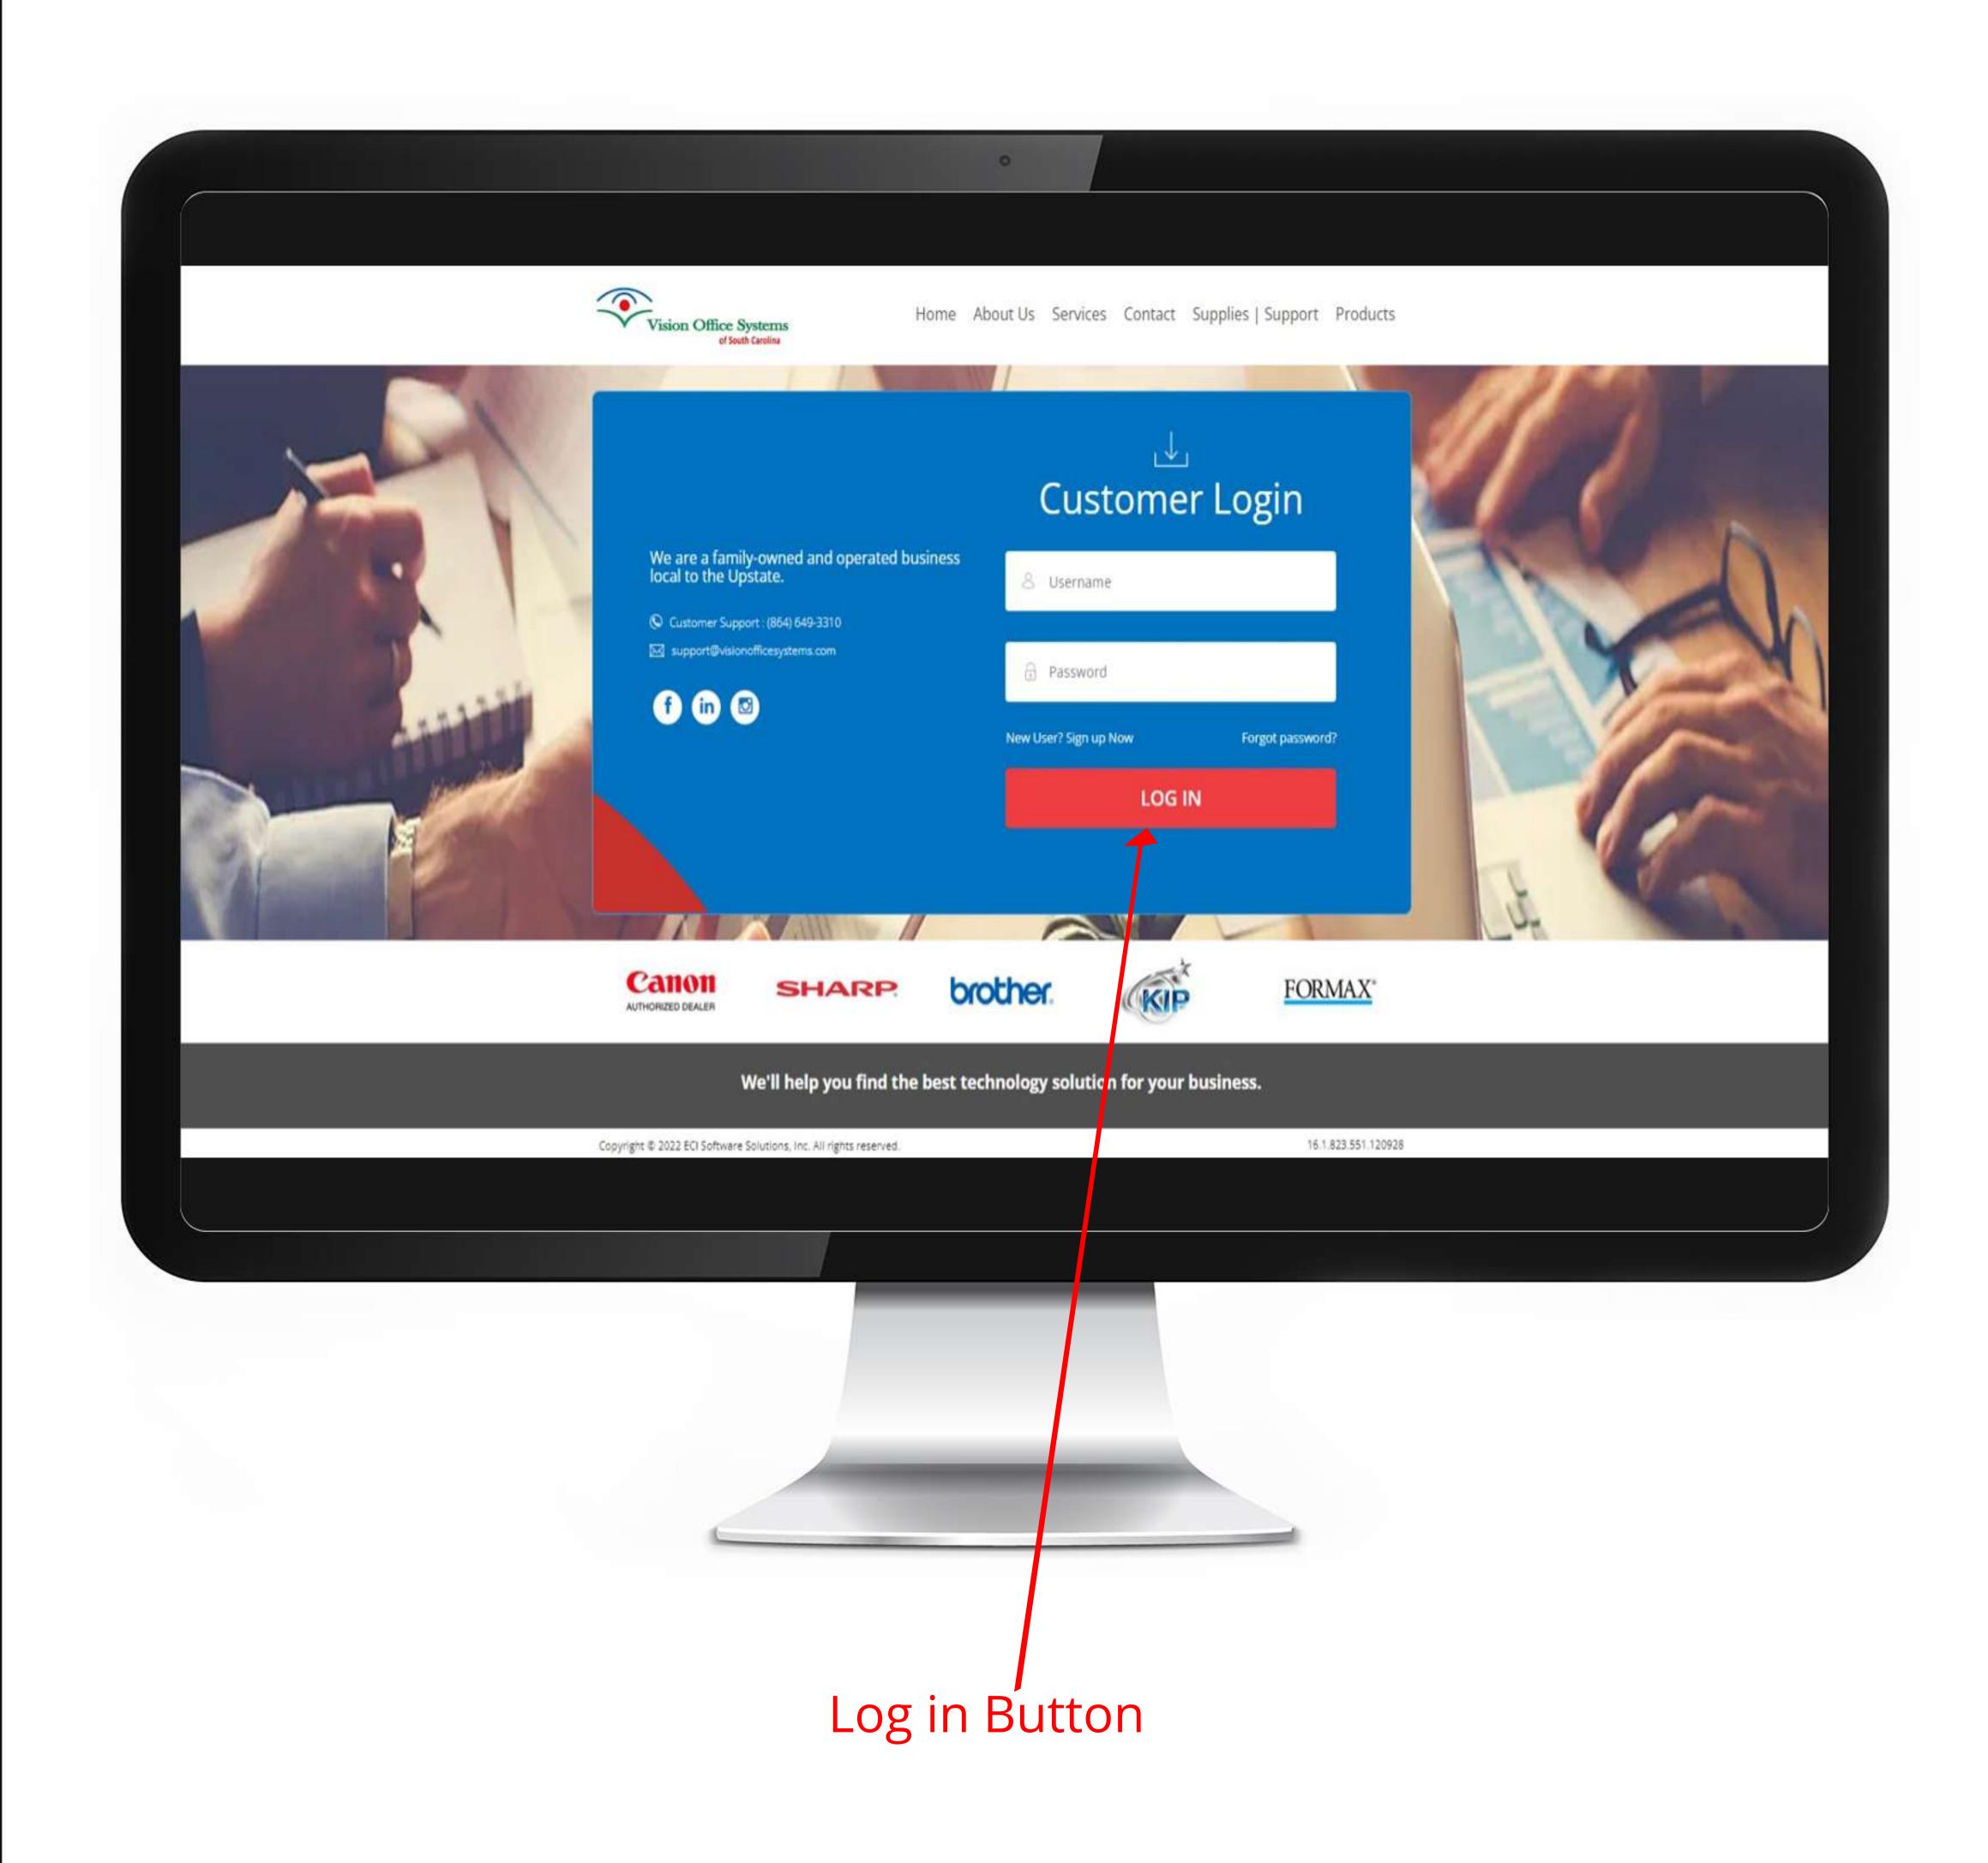

## 1. How to Submit a Meter Reading:

→ 1.1) Login: On the login screen, enter your Username and Password. Click the Log in button.

→ 1.2) Navigate to the Meter Reading Button :- On the dashboard screen, click on the Meter Reading Button.