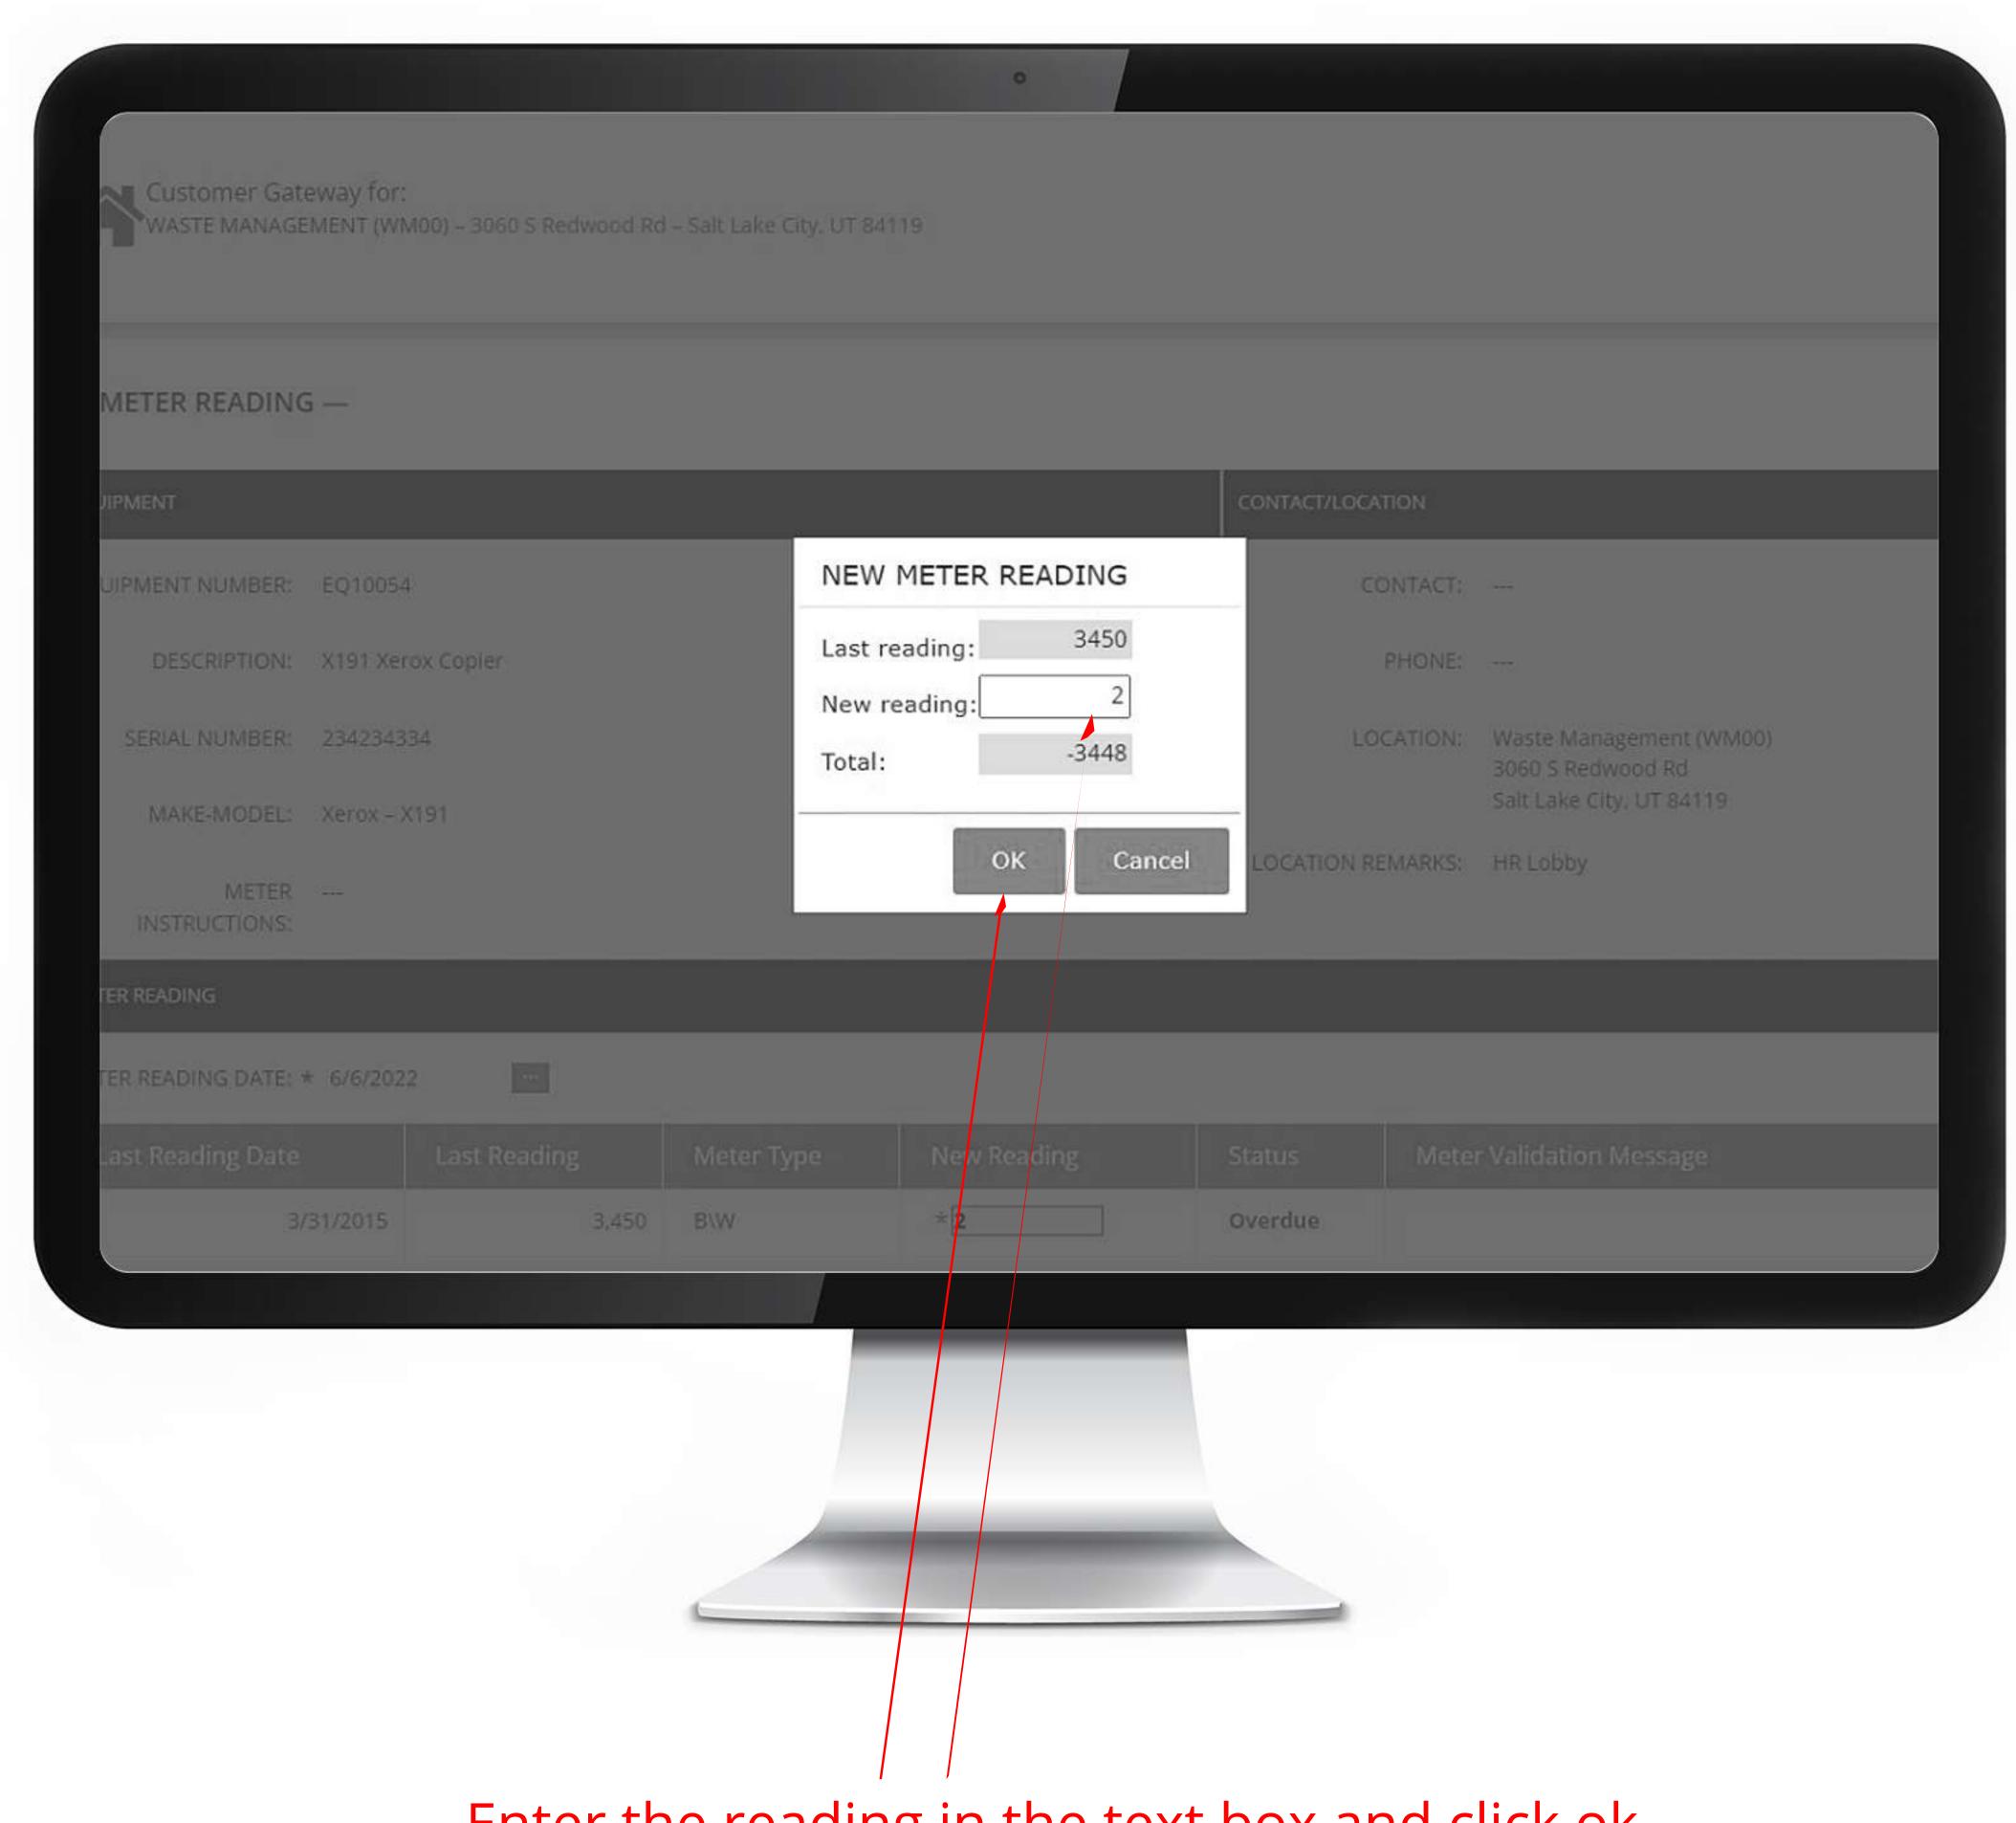

## 1. How to Submit a Meter Reading:

→ 1.1) Login: On the login screen, enter your Username and Password. Click the Log in button.

→ 1.2) Navigate to the Meter Reading Button :- On the dashboard screen, click on the Meter Reading Button.

Enter the reading in the text box and click ok

→ 1.5) Click Submit: Click the Submit button at the top or bottom of the page to save your meter reading.

Click on the submit button