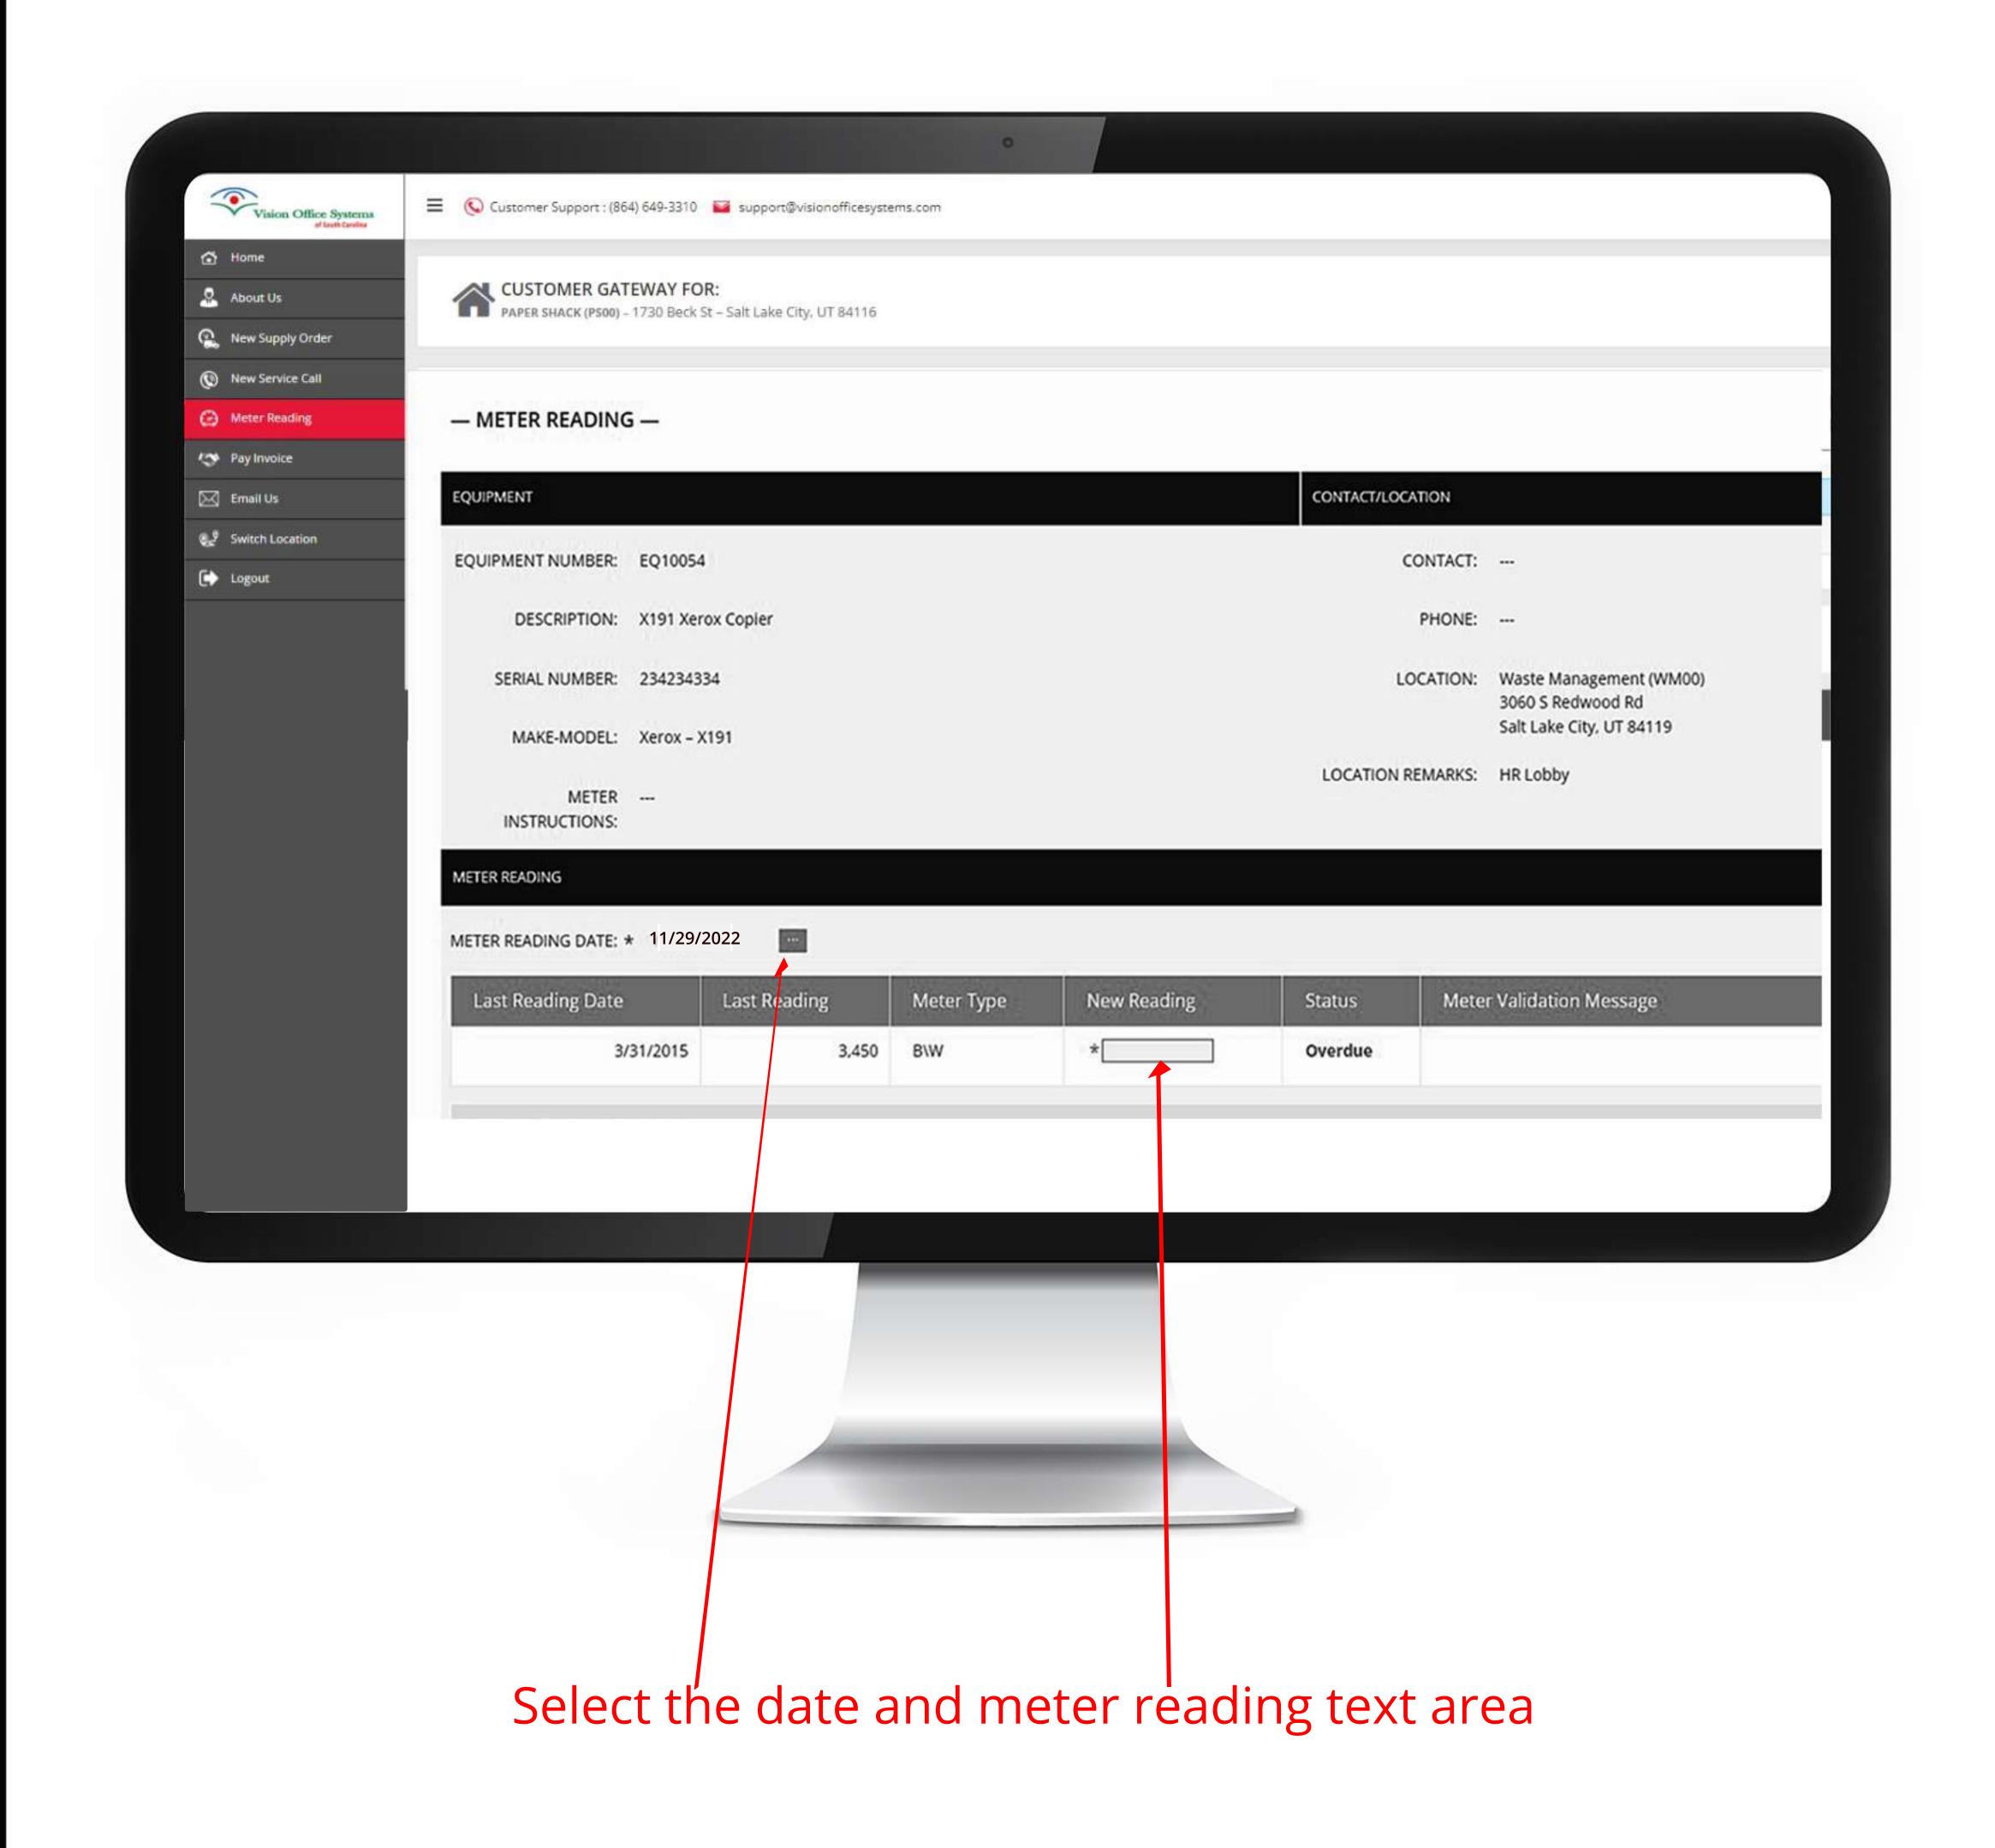

## 1. How to Submit a Meter Reading:

→ 1.1) Login: On the login screen, enter your Username and Password. Click the Log in button.

→ 1.2) Navigate to the Meter Reading Button :- On the dashboard screen, click on the Meter Reading Button.